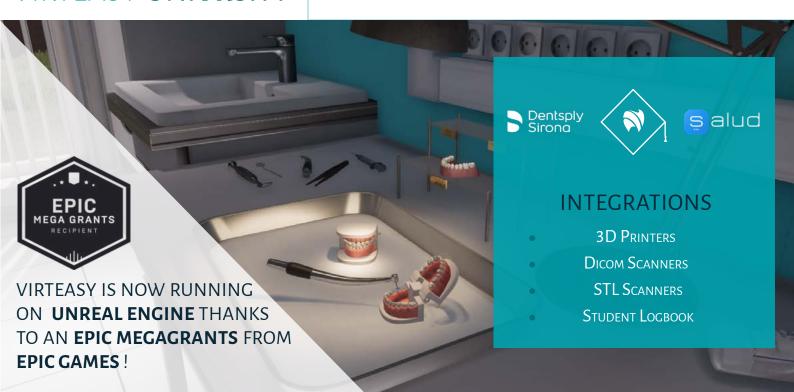

#### **NEW IN V2**

ADDED FEATURES IN VIRTEASY DENTAL

- New scanned Jaw •
- PATIENT ANIMATIONS
  - New Lighting •
  - New Shadows •
- New graphics environment •

"WE HAVE FULLY INTEGRATED HRV VR SIMULATION INTO OUR UNDERGRADUATE CURRICULUM"