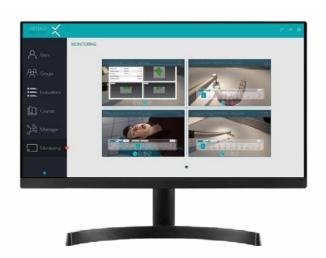

#### VIRTEASY **ASSISTANT**

MANAGE & EVALUATE USERS

- Manage users and groups
- TRACK PROGRESS
- VIEW SIMULATORS REMOTELY
- EXPORT USER EVALUATIONS / STL
- Manage / Allocate courses { NEW }