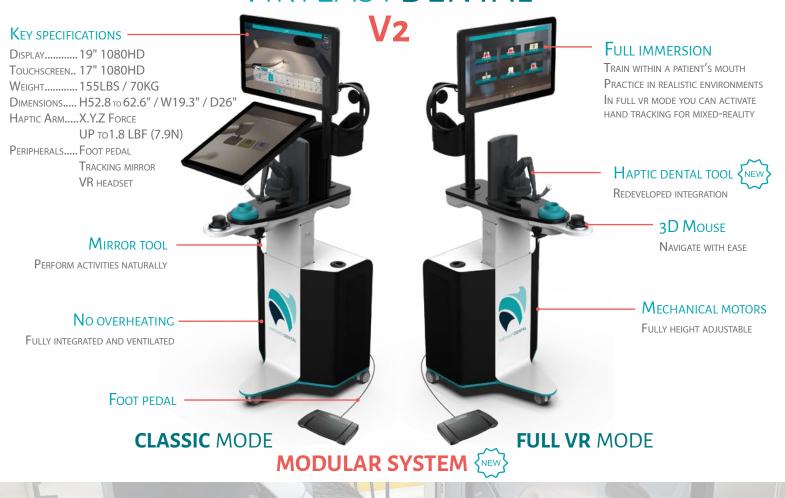

#### **NEW IN V2**

ADDED FEATURES IN VIRTEASY DENTAL

- New scanned Jaw •
- PATIENT ANIMATIONS
  - New Lighting •
  - New Shadows •
- New graphics environment •

"WE HAVE FULLY INTEGRATED HRV VR SIMULATION INTO OUR UNDERGRADUATE CURRICULUM"