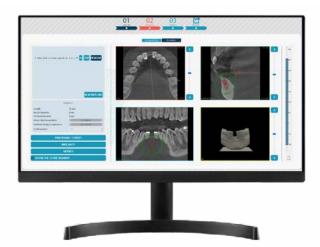

#### **VIRTEASY EDITOR**

**CREATE NEW EXERCISES** 

- USE DICOM & STL SCANS
- LIBRARY OF TEETH / CARIES
- Multiple STL import
- PLAN IMPLANTS
- SET PASS CRITERIA \[ \bigvert \text{NEW} \]

University of Turin